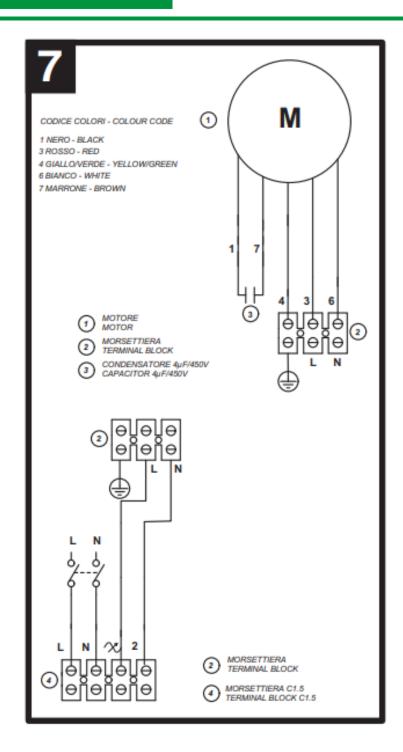

f smaller than this the efficiency of the fan may be reduced

### **PERFORMANCE CURVE**



#### **TECHNICAL DATA**

| Fan |   |                |         |           |          |
|-----|---|----------------|---------|-----------|----------|
| RPM | - | Approx. weight | 14.3 kg | Max. Flow | 750 m³/h |

**OV VORTICE** 

DRTICE 1

# **OV VORTICE**



### **DIMENSIONS**



| Dimensions (mm) |     |   |              |   |              |    |    |   |    |  |  |  |  |
|-----------------|-----|---|--------------|---|--------------|----|----|---|----|--|--|--|--|
| AØ              | 405 | В | 410 - B1 357 | С | 357 - C1 140 | DØ | 10 | Е | 38 |  |  |  |  |
| F               | 518 | G | 480          |   |              |    |    |   |    |  |  |  |  |

### **WIRING DIAGRAM**



## **OV VORTICE**





**ACCESSORIES** 

v10.28.0