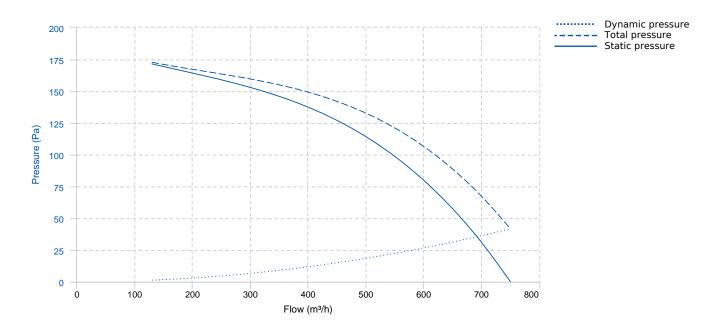

### **PERFORMANCE CURVE**

#### **TECHNICAL DATA**

| Fan |   |                |         |           |          |
|-----|---|----------------|---------|-----------|----------|
| RPM | - | Approx. weight | 14.3 kg | Max. Flow | 750 m³/h |