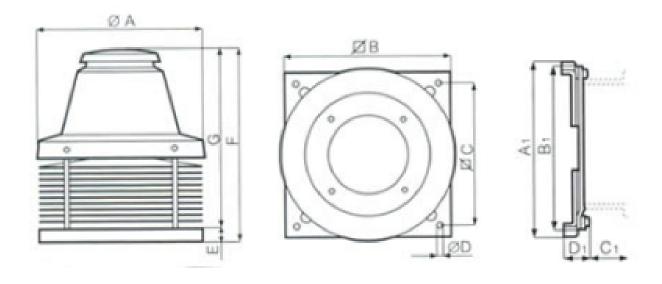

### **DIMENSIONS**

| Dimensions (mm) |     |   |              |   |              |    |    |   |    |  |  |  |  |
|-----------------|-----|---|--------------|---|--------------|----|----|---|----|--|--|--|--|
| AØ              | 405 | В | 410 - B1 357 | С | 357 - C1 140 | DØ | 10 | Е | 38 |  |  |  |  |
| F               | 518 | G | 480          |   |              |    |    |   |    |  |  |  |  |