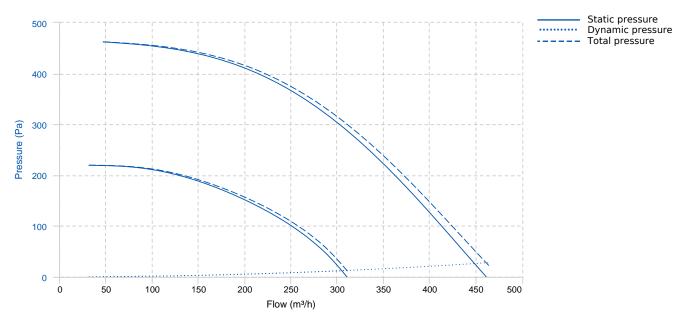

# **PERFORMANCE CURVE**

### **TECHNICAL DATA**

| Fan   |          |                |      |               |          |                |      |
|-------|----------|----------------|------|---------------|----------|----------------|------|
| RPM   | 3950     | Approx. weight | 3 kg | Max. Flow     | 460 m³/h |                |      |
| Motor |          |                |      |               |          |                |      |
| Power | 0.055 kW | RPM            | 3950 | I max. (230V) | 0,25 A   | Approx. weight | 2 kg |