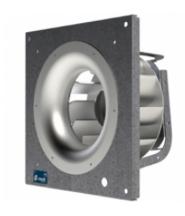

#### CENTRIFUGAL FAN WITH EXTERNAL ROTOR EC MOTOR

#### MANUFACTURING FEATURES

Plug-type fan with self-cleaning impeller with back curved blades (backward), high performance and single inlet, direct driven. Dynamically balanced to minimize noise and vibration. Polyamide reinforced impeller for models 155 and 190 and aluminum plate for the rest.

High efficiency, low noise external rotor EC motor. Speed control through a 0-10V or PWM signal. Single-phase 230V 50 / 60Hz power supply for models 155 to 310 and three-phase 400V 50 / 60Hz for sizes 355 and 450. IP44 motor and class B insulation. Frame and motor support arms made of galvanized steel.