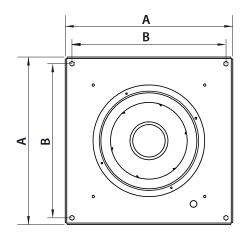

# **DIMENSIONS**

| Dimensions (mm) |     |   |     |   |       |  |
|-----------------|-----|---|-----|---|-------|--|
| А               | 220 | В | 184 | С | 106.5 |  |